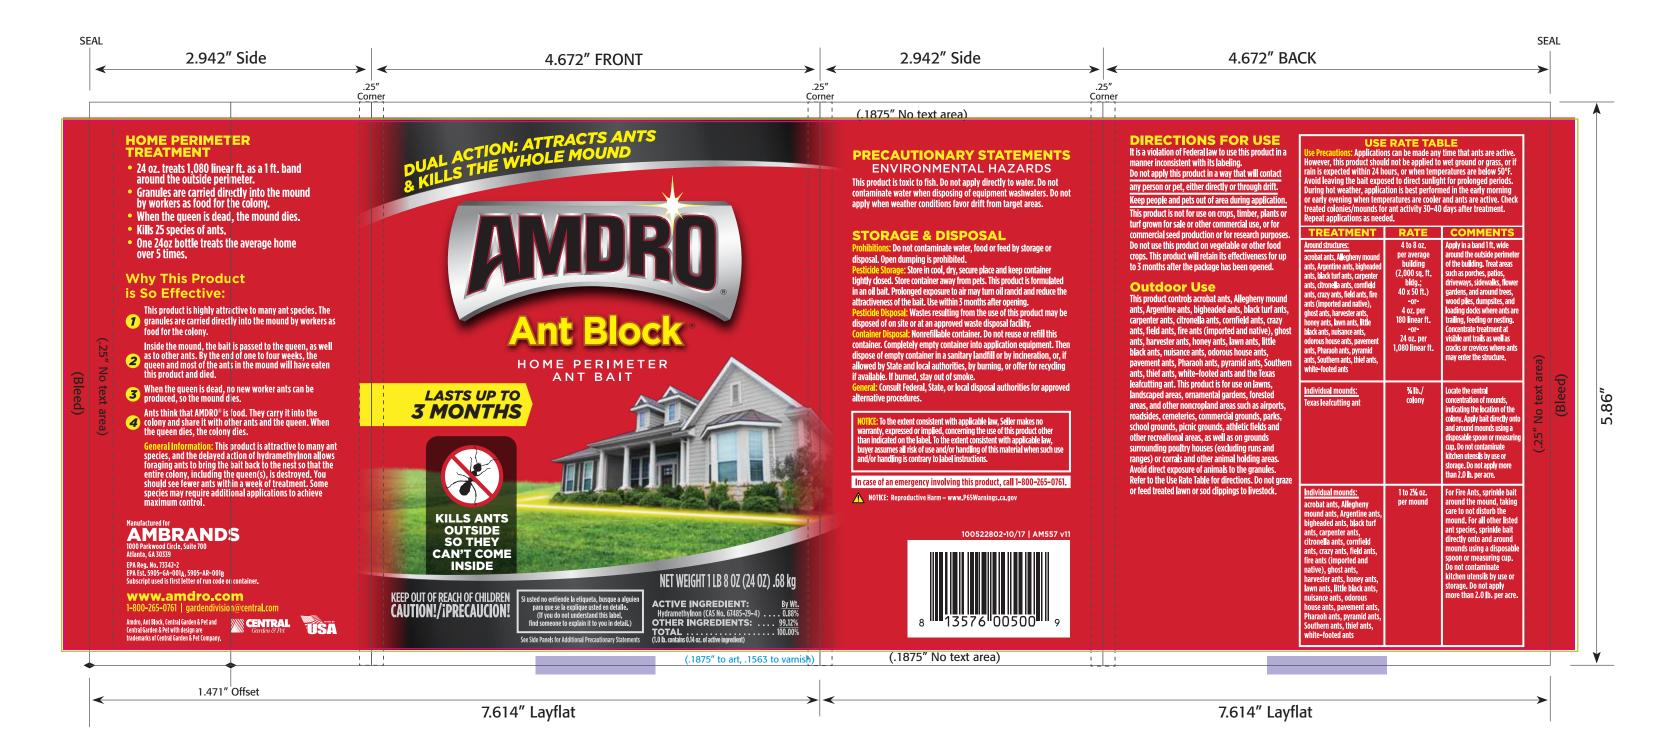

| STI | NEW                                       | X REVISIONS            | OTHER                                                                                                                                                                                             | approval sign-off:                                                                                           | date:               |
|-----|-------------------------------------------|------------------------|---------------------------------------------------------------------------------------------------------------------------------------------------------------------------------------------------|--------------------------------------------------------------------------------------------------------------|---------------------|
| TRO | AMDRO                                     |                        |                                                                                                                                                                                                   | colors: CMYK                                                                                                 | SPOT COLORS         |
| CON | date submitted:                           | version date: 10/16/17 | requested finish:                                                                                                                                                                                 | PMS # _ 000 PMS # _ 000                                                                                      | PMS # 000 PMS # 000 |
|     | AM557 - AMDRO Ant Block 24oz Sleeve Label |                        | <b>notes:</b> Special notes and instructions will go here. |                                                                                                              |                     |
|     | requester:<br>AZIEZA                      | designer:<br>SHAK      |                                                                                                                                                                                                   | This color print is for content and<br>Use Contract Proof for Process-Co<br>Use Ink Drawdowns for Spot-Color | olor matching.      |