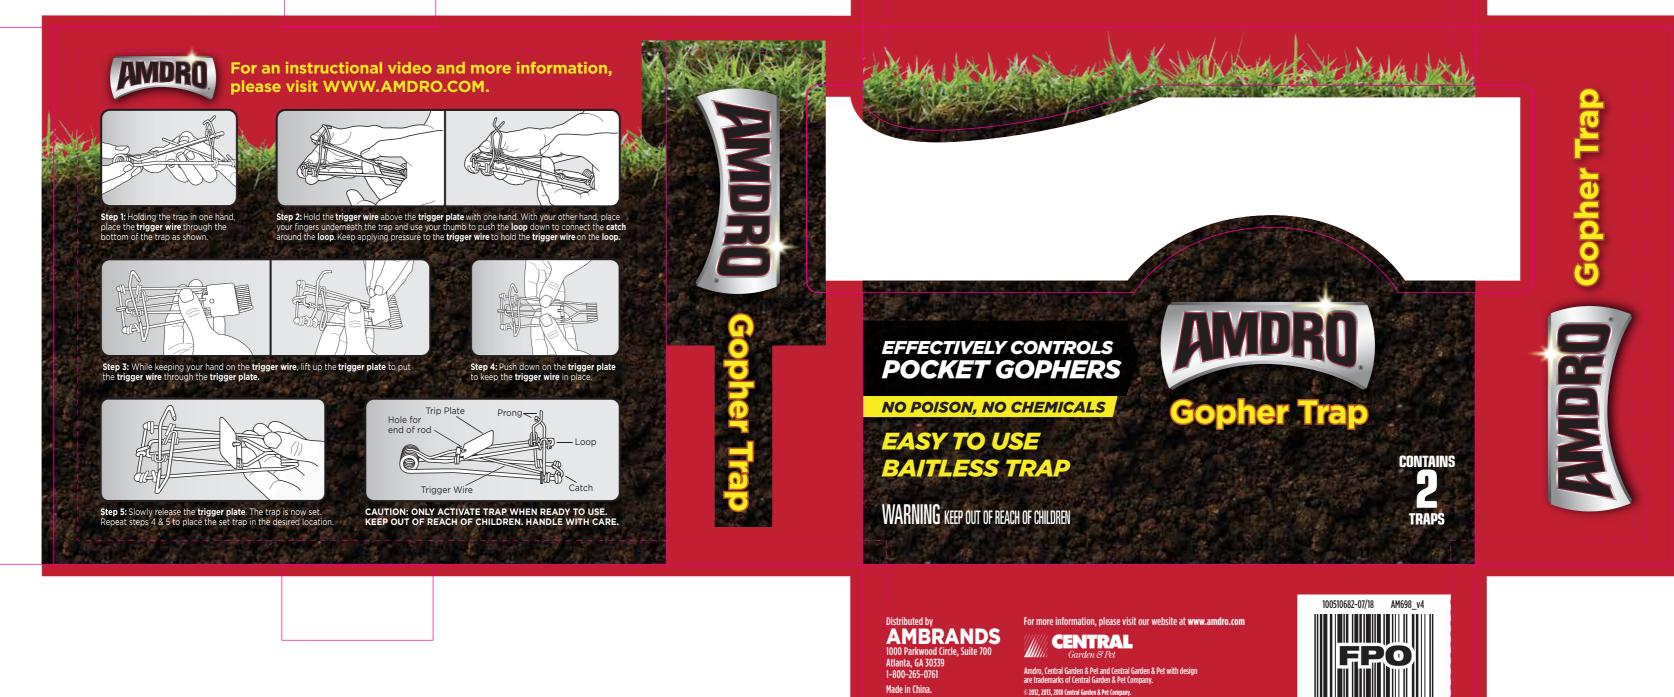

EASY TO USE, BAITLESS GOPHER TRAP. The effective way to control gophers without chemicals or poisons. GUARANTEED TO WORK<sup>\*</sup> 'or your money back

| C          | QR Code                            |
|------------|------------------------------------|
| Date       | Initial Date<br>Schawk Minneapolis |
| itial Date | Pass Fail                          |